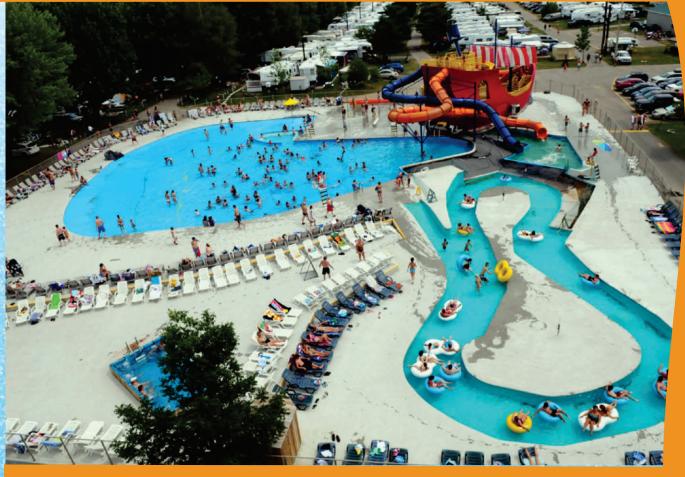

## Otamac campground and water park ,Qc,Canada

## Lazy River 250 feet by 3 feet deep 4 slides Several custom water games

## Peninsula Campground, QC, Canada

## Lagoon 170 000 square feet 40 feet high tower

Terrebone city,QC,Canada

Pirate ship with slides and umbrella.

WATER PARKS AND PLAYGROUND EQUIPMENT 155 Bellemare street,St-Etienne-des-Grès,QC,Canada,G0X 2P0 www.ericklynchdesign.com/oasis, Tel: 819-719-3887