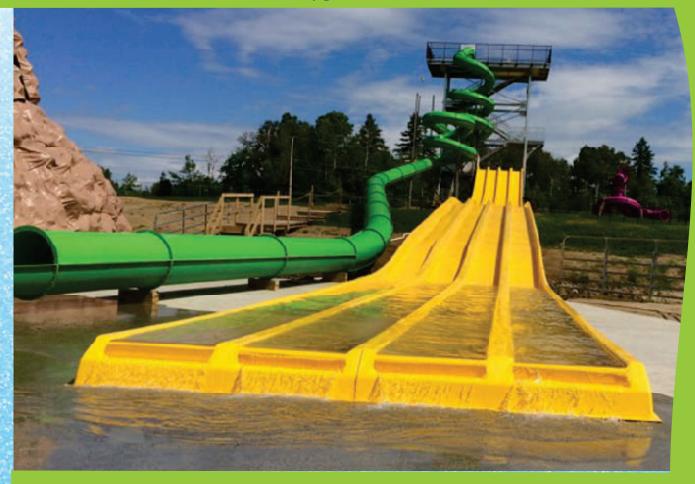

## Otamac campground and water park ,Qc,Canada

## Lazy River 250 feet by 3 feet deep 4 slides Several custom water games