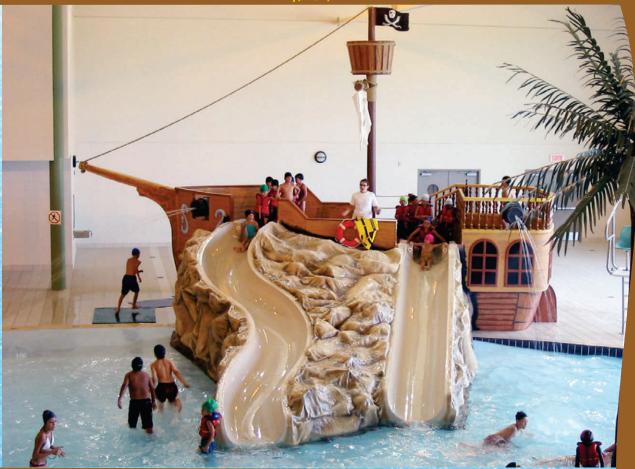

## Lagoon 170 000 square feet 40 feet high tower

Terrebone city,QC,Canada

Pirate ship with slides and umbrella.

WATER PARKS AND PLAYGROUND EQUIPMENT 155 Bellemare street,St-Etienne-des-Grès,QC,Canada,G0X 2P0 www.ericklynchdesign.com/oasis, Tel: 819-719-3887