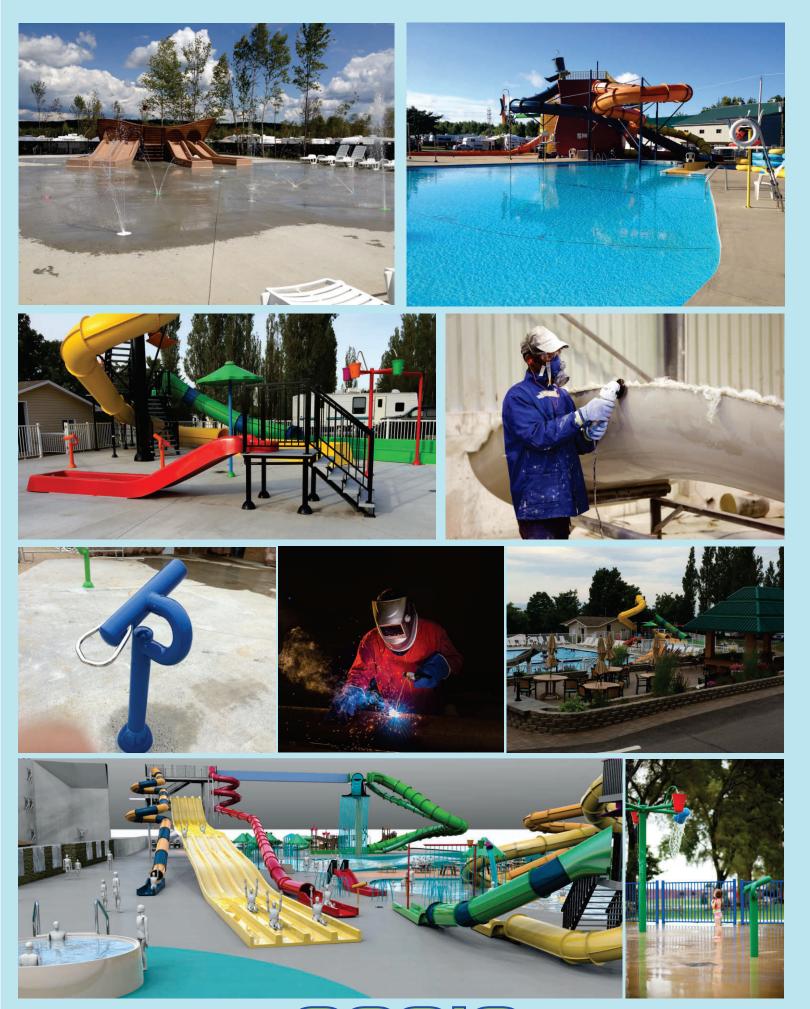

## Otamac campground and water park ,Qc,Canada

## Lazy River 250 feet by 3 feet deep 4 slides Several custom water games

## Peninsula Campground, QC, Canada