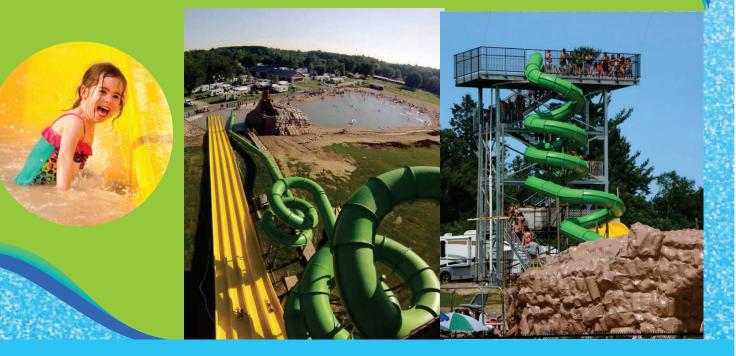

## Otamac campground and water park ,Qc,Canada

## Lazy River 250 feet by 3 feet deep 4 slides Several custom water games

## Peninsula Campground, QC, Canada

## Lagoon 170 000 square feet 40 feet high tower

Terrebone city,QC,Canada

Pirate ship with slides and umbrella.

WATER PARKS AND PLAYGROUND EQUIPMENT 155 Bellemare street,St-Etienne-des-Grès,QC,Canada,G0X 2P0 www.ericklynchdesign.com/oasis, Tel: 819-719-3887