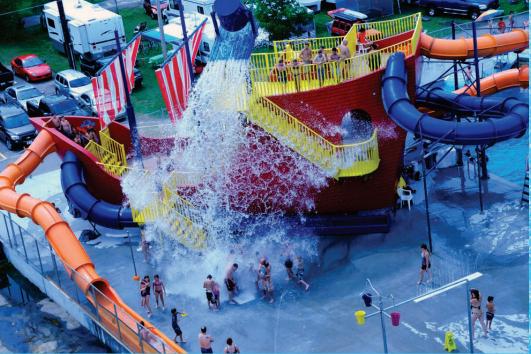

## Lagoon 170 000 square feet 40 feet high tower

Terrebone city,QC,Canada

Pirate ship with slides and umbrella.

WATER PARKS AND PLAYGROUND EQUIPMENT 155 Bellemare street,St-Etienne-des-Grès,QC,Canada,G0X 2P0 www.ericklynchdesign.com/oasis, Tel: 819-719-3887