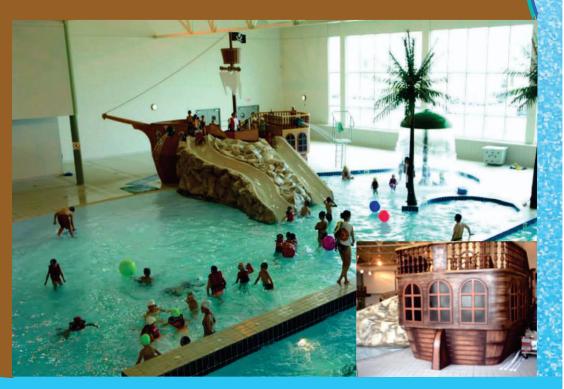

## Lagoon 170 000 square feet 40 feet high tower

Terrebone city,QC,Canada

Pirate ship with slides and umbrella.

WATER PARKS AND PLAYGROUND EQUIPMENT 155 Bellemare street,St-Etienne-des-Grès,QC,Canada,G0X 2P0 www.ericklynchdesign.com/oasis, Tel: 819-719-3887